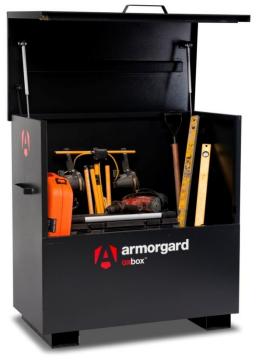

Data Sheet | Model: Armorgard OxBox OX4

- As strong as an Ox! Range of secure tool vaults
- Keyed alike 5-lever deadlocks
- Unique internal anti-jemmy system
- Robust construction using 2mm steel
- Hydraulic gas arms to assist with the lid opening
- Fork lift skids with fixing holes to add castors and make it a mobile unit
- Facilities to fix the unit in position
- Autolatch lid stay to secure the lid in the open position

| Product                                | Armorgard OxBox OX4                         |
|----------------------------------------|---------------------------------------------|
| Internal dimensions                    | 1125x565x1090                               |
| External dimensions (including         | 1210x640x1175                               |
| protrusions)                           |                                             |
| Weight (kg)                            | 104                                         |
| Colour                                 | Charcoal Grey; RAL-7021                     |
| Finished Coating                       | Powder Coat with anti-corrosive undercoat   |
| Material                               | Steel                                       |
| Material Thickness                     | 2mm                                         |
| Locking mechanism                      | Highly Secure, keyed alike 5-Lever Deadlock |
| Does it have Forklift Skids?           | Yes                                         |
| Does it have Gas Arms?                 | Yes                                         |
| Newton Loading of Gas Arms             | 450N                                        |
| Safety stay                            | Yes                                         |
| Quantity of keys supplied              | 3 Robust keys                               |
| Optional Extras Available              | Castors, shelves                            |
| Quantity of Shelves as standard        | 0                                           |
| Are Castors standard or optional extra | Optional Extra                              |
| How are the Castors fitted?            | Quick-fix bolt on Castor kit                |
| Sump capacity                          | N/A                                         |
| Safety Signage                         | N/A                                         |
| Fire resistant?                        | Yes                                         |