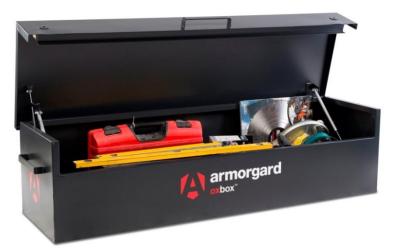

Data Sheet | Model: Armorgard OxBox OX6

- As strong as an Ox! Range of secure tool vaults
- Keyed alike 5-lever deadlocks
- Unique internal anti-jemmy system
- Robust construction using 2mm steel
- Hydraulic gas arms to assist with the lid opening
- Facilities to fix the unit in position

| Product                                | Armorgard OxBox OX6                                        |
|----------------------------------------|------------------------------------------------------------|
| Internal dimensions                    | 1710x480x440                                               |
| External dimensions (including         | 1800x555x445                                               |
| protrusions)                           |                                                            |
| Weight (kg)                            | 59                                                         |
| Colour                                 | Charcoal Grey; RAL-7021                                    |
| Finished Coating                       | Powder Coat with anti-corrosive undercoat                  |
| Material                               | Steel                                                      |
| Material Thickness                     | 2mm                                                        |
| Locking mechanism                      | Highly Secure, keyed alike 5-Lever Deadlock                |
| Does it have Forklift Skids?           | No                                                         |
| Does it have Gas Arms?                 | Yes                                                        |
| Newton Loading of Gas Arms             | 300N                                                       |
| Safety stay                            | Yes                                                        |
| Quantity of keys supplied              | 3 Robust keys                                              |
| Optional Extras Available              | N/A                                                        |
| Quantity of Shelves as standard        | 0                                                          |
| Are Castors standard or optional extra | Optional Extra                                             |
| How are the Castors fitted?            | Requires welding on or holes to be drilled to bolt them on |
| Sump capacity                          | N/A                                                        |
| Safety Signage                         | N/A                                                        |
| Fire resistant?                        | Yes                                                        |