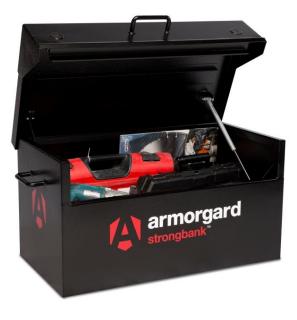

## Data Sheet | Model: Armorgard StrongBank SB1

- Ultra secure range of tool vaults by far the most secure on the market
- Keyed alike 5-lever deadlocks
- Unique external and internal anti-jemmy system
- Robust construction using 3mm and 5mm steel
- Hydraulic gas arms to assist with the lid opening
- Crimped security bar and fully welded corner brace to reinforce the security around the lid
- Autolatch lid stay to secure the lid in the open position

| Product                                | Armorgard StrongBank SB1                                   |
|----------------------------------------|------------------------------------------------------------|
| Internal dimensions                    | 895x460x470                                                |
| External dimensions (including         | 1030x565x480                                               |
| protrusions)                           |                                                            |
| Weight (kg)                            | 59                                                         |
| Colour                                 | Black; RAL-9005                                            |
| Finished Coating                       | Powder Coat with anti-corrosive undercoat                  |
| Material                               | Steel                                                      |
| Material Thickness                     | 3mm and 5mm                                                |
| Locking mechanism                      | Highly Secure, keyed alike 5-Lever Deadlock                |
| Does it have Forklift Skids?           | No                                                         |
| Does it have Gas Arms?                 | Yes                                                        |
| Newton Loading of Gas Arms             | 300N                                                       |
| Safety stay                            | Yes                                                        |
| Quantity of keys supplied              | 3 Robust keys                                              |
| Optional Extras Available              | N/A                                                        |
| Quantity of Shelves as standard        | 0                                                          |
| Are Castors standard or optional extra | Optional Extra                                             |
| How are the Castors fitted?            | Requires welding on or holes to be drilled to bolt them on |
| Sump capacity                          | N/A                                                        |
| Safety Signage                         | N/A                                                        |
| Fire resistant?                        | Yes                                                        |