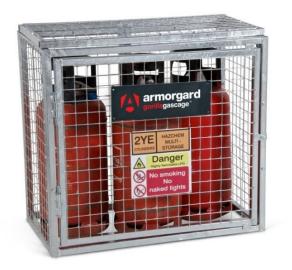

## **Gorilla Gas Cage GGC1**

- Unique galvanised gas cage for storing and securing gas cylinders
- Individual panels with bolt-together facilities
- Can be quickly dismantled when not in use
- Galvanised finish to sustain all weather conditions and provide maximum usability
- Padlock point to secure the unit
- Relevant signage attached
- Robust construction using 25mm box section and 3mm wire mesh

| Product                                | Armorgard Gorilla Gas Cage GGC1       |
|----------------------------------------|---------------------------------------|
| Internal dimensions                    | 1000x500x900                          |
| External dimensions (including         | 1000x500x900                          |
| protrusions)                           |                                       |
| Weight (kg)                            | 40                                    |
| Colour                                 | Silver                                |
| Finished Coating                       | Galvanised                            |
| Material                               | Steel                                 |
| Material Thickness                     | 25mm box section and 3mm wire mesh    |
| Locking mechanism                      | Hasp and staple with padlock facility |
| Does it have Forklift Skids?           | No                                    |
| Does it have Gas Arms?                 | No                                    |
| Newton Loading of Gas Arms             | N/A                                   |
| Safety stay                            | No                                    |
| Quantity of keys supplied              | N/A                                   |
| Optional Extras Available              | 50mm Brass Padlock                    |
| Quantity of Shelves as standard        | 0                                     |
| Are Castors standard or optional extra | N/A                                   |
| How are the Castors fitted?            | N/A                                   |
| Sump capacity                          | N/A                                   |
| Safety Signage                         | Gas Storage Sign                      |
| Fire resistant?                        | No                                    |