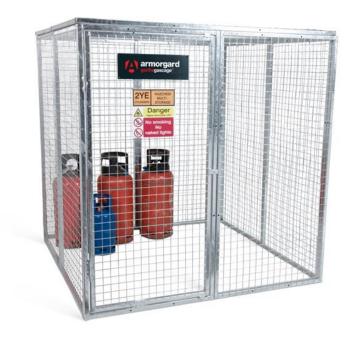

## **Gorilla Gas Cage GGC10**

- Unique powder coated gas cage for storing and securing gas cylinders
- Individual panels with bolt-together facilities
- Can be quickly dismantled when not in use
- Powder coated finish for durability
- Padlock point to secure the unit
- Relevant signage attached
- Robust construction using 25mm box section and 3mm wire mesh

| Product                                | Armorgard Gorilla Gas Cage GGC10      |
|----------------------------------------|---------------------------------------|
| Internal dimensions                    | 2400x1800x1800                        |
| External dimensions (including         | 2400x1800x1800                        |
| protrusions)                           |                                       |
| Weight (kg)                            | 165                                   |
| Colour                                 | Silver                                |
| Finished Coating                       | Galvanised                            |
| Material                               | Steel                                 |
| Material Thickness                     | 25mm box section and 3mm wire mesh    |
| Locking mechanism                      | Hasp and staple with padlock facility |
| Does it have Forklift Skids?           | No                                    |
| Does it have Gas Arms?                 | No                                    |
| Newton Loading of Gas Arms             | N/A                                   |
| Safety stay                            | No                                    |
| Quantity of keys supplied              | N/A                                   |
| Optional Extras Available              | 50mm Brass Padlock                    |
| Quantity of Shelves as standard        | 0                                     |
| Are Castors standard or optional extra | N/A                                   |
| How are the Castors fitted?            | N/A                                   |
| Sump capacity                          | N/A                                   |
| Safety Signage                         | Gas Storage Sign                      |
| Fire resistant?                        | No                                    |