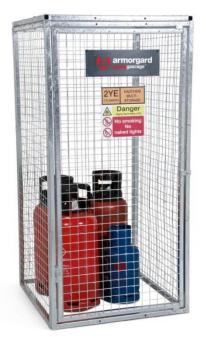

## **Gorilla Gas Cage GGC5**

- Unique galvanised gas cage for storing and securing gas cylinders
- Individual panels with bolt-together facilities
- Can be quickly dismantled when not in use
- Galvanised finish to sustain all weather conditions and provide maximum usability
- Padlock point to secure the unit
- Relevant signage attached
- Robust construction using 25mm box section and 3mm wire mesh

| Product                                | Armorgard Gorilla Gas Cage GGC5       |
|----------------------------------------|---------------------------------------|
| Internal dimensions                    | 900x900x1800                          |
| External dimensions (including         | 900x900x1800                          |
| protrusions)                           |                                       |
| Weight (kg)                            | 67                                    |
| Colour                                 | Silver                                |
| Finished Coating                       | Galvanised                            |
| Material                               | Steel                                 |
| Material Thickness                     | 25mm box section and 3mm wire mesh    |
| Locking mechanism                      | Hasp and staple with padlock facility |
| Does it have Forklift Skids?           | No                                    |
| Does it have Gas Arms?                 | No                                    |
| Newton Loading of Gas Arms             | N/A                                   |
| Safety stay                            | No                                    |
| Quantity of keys supplied              | N/A                                   |
| Optional Extras Available              | 50mm Brass Padlock                    |
| Quantity of Shelves as standard        | 0                                     |
| Are Castors standard or optional extra | N/A                                   |
| How are the Castors fitted?            | N/A                                   |
| Sump capacity                          | N/A                                   |
| Safety Signage                         | Gas Storage Sign                      |
| Fire resistant?                        | No                                    |