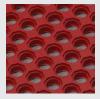

|  |
| Cleaning:        | Brush, Hose off                                     |  |
|                  |                                                     |  |

| Code      | Туре                     | Size        |
|-----------|--------------------------|-------------|
| CLO36GP   | General Purpose          | 91cm x 91cm |
| CLO36N    | Nitrile FR               | 91cm x 91cm |
| CLO36BR   | Brake Fluid Resistant    | 91cm x 91cm |
| CLO36NAB  | Nitrile Anti-bacterial   | 91cm x 91cm |
| CLO36NR   | Nitrile Red              | 91cm x 91cm |
| CLO36NFRA | Nitrile FR Abrasive      | 91cm x 91cm |
| CL36BB    | Black Bevel Ramp Edging  | 91cm long   |
| CL36YB    | Yellow bevel Ramp Edging | 91cm long   |
| CL36RB    | Red bevel Ramp Edging    | 91cm long   |



General Purpose



Nitrile Red Rubber



Nitrile Rubber **Abrasive Coating** 

## **Cushion Link Open Top**

Modular Anti-fatigue System



#### Ramp System









Male and female attachable bevels available in black, yellow or red.