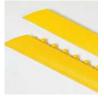

#### Ramp System

Male and female attachable bevels available in black, yellow or red.

| Code      | Туре                     | Size        |
|-----------|--------------------------|-------------|
| CLO36GP   | General Purpose          | 91cm x 91cm |
| CLO36N    | Nitrile FR               | 91cm x 91cm |
| CLO36BR   | Brake Fluid Resistant    | 91cm x 91cm |
| CLO36NAB  | Nitrile Anti-bacterial   | 91cm x 91cm |
| CLO36NR   | Nitrile Red              | 91cm x 91cm |
| CLO36NFRA | Nitrile FR Abrasive      | 91cm x 91cm |
| CL36BB    | Black Bevel Ramp Edging  | 91cm long   |
| CL36YB    | Yellow bevel Ramp Edging | 91cm long   |
| CL36RB    | Red bevel Ramp Edging    | 91cm long   |