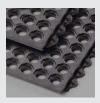

|  |
| Cleaning:        | Brush, Hose off                                     |  |
|                  |                                                     |  |

| Code      | Туре                     | Size        |
|-----------|--------------------------|-------------|
| CLO36GP   | General Purpose          | 91cm x 91cm |
| CLO36N    | Nitrile FR               | 91cm x 91cm |
| CLO36BR   | Brake Fluid Resistant    | 91cm x 91cm |
| CLO36NAB  | Nitrile Anti-bacterial   | 91cm x 91cm |
| CLO36NR   | Nitrile Red              | 91cm x 91cm |
| CLO36NFRA | Nitrile FR Abrasive      | 91cm x 91cm |
| CL36BB    | Black Bevel Ramp Edging  | 91cm long   |
| CL36YB    | Yellow bevel Ramp Edging | 91cm long   |
| CL36RB    | Red bevel Ramp Edging    | 91cm long   |



General Purpose



Nitrile Red Rubber



Nitrile Rubber **Abrasive Coating** 

## **Cushion Link Open Top**

Modular Anti-fatigue System



#### Ramp System









Male and female attachable bevels available in black, yellow or red.