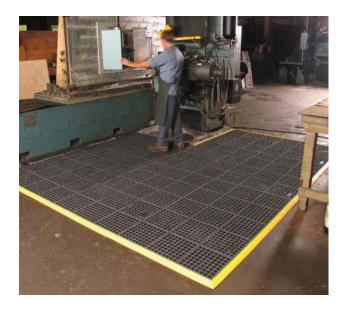

# **Cushion Link Open Top**

Modular Anti-fatigue System

#### **Features**

Modular anti-fatigue system. The ultimate for ergonomic comfort and safety in heavy duty dry or wet industrial applications, including food areas. This adaptable system is open top to manage fluids and swarf dispersal. Supplied in 6 finishes from grease resistant and aggressive anti-slip, to antibacterial for kitchen environments.

- Mats can be interlocked and edged using the simple bevel system to create any mat size and shape.
- Open top allows liquids to drain away, leaving a safe work surface.
- Compatible with Cushion Link Closed Top system.
- Manufactured from high quality resilient rubber compounds, resistant to extreme temperatures and most chemicals.