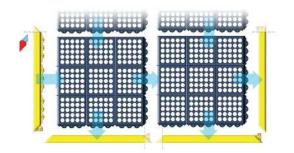

- Mats can be interlocked and edged using the simple bevel system to create any mat size and shape.
- Open top allows liquids to drain away, leaving a safe work surface.
- Compatible with Cushion Link Closed Top system.
- Manufactured from high quality resilient rubber compounds, resistant to extreme temperatures and most chemicals.

#### **Features**

Modular anti-fatigue system. The ultimate for ergonomic comfort and safety in heavy duty dry or wet industrial applications, including food areas. This adaptable system is open top to manage fluids and swarf dispersal. Supplied in 6 finishes from grease resistant and aggressive anti-slip, to antibacterial for kitchen environments.