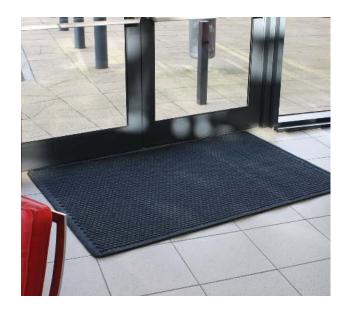

## **Aquasorb Super**

Water Absorbing Entrance Mat

## **Features**

Heavy Duty functional indoor entrance mat, optimum moisture and dirt retention mat for halls and foyers. Superior floor protection for busy entrances.

- Heavy duty carpet mat constructed to withstand the heaviest foot traffic and maintain good looks.
- Premium dust retention and water absorption, can hold up to 6 litres per sq m.
- Attractive fabric border prevents water tracking onto surrounding floors.
- Extremely tough solid borders.
- Great for schools, and heavy footfall entrances.