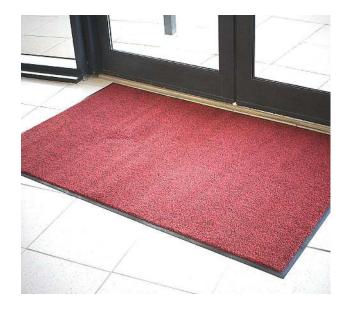

## Moisture and Dirt Control

## **Features**

Internal entrance, walk off mat, specially designed to manage moisture and dirt control in high traffic areas. Can be utilised in commercial as well as industrial environments.

Available in 4 style shapes. Can be printed to add logo or messaging.

- Highly effective wet absorption and dirt trapping action.
- Constructed of nylon twist fibres with nitrile rubber gripper backing and double reinforced borders.
- Gripper backing minimises movement on carpeted areas.