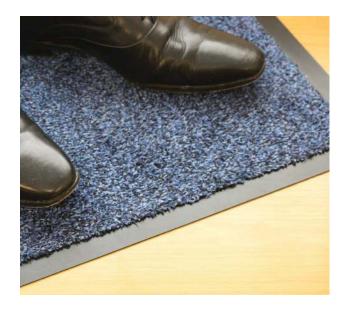

## **Richmond**

Water Absorption and Dirt Control

## **Features**

Highly absorbent cotton wiper mat, indoor use, ideal for general everyday moisture and dirt control.

- Real cotton fibres bonded to a vinyl backing, with low profile rubber edged trim.
- Easy to clean, machine washable at 30°C