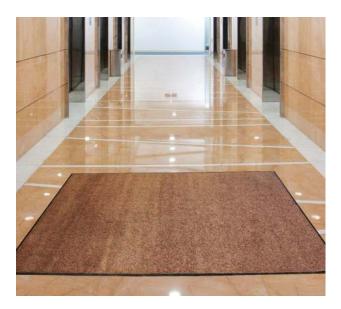

## Washington

Water Absorption and Dirt Control

## **Features**

Effective everyday moisture and dirt control carpet doormat for economical floor protection. Quick drying surface, ideal for wiping and fibres scrape and trap dirt.

- 100% polyamide with PVC backing, won't slip or stain floors.
- High quality and very effective.
- Easy to clean, machine washable, vacuum or extraction clean.