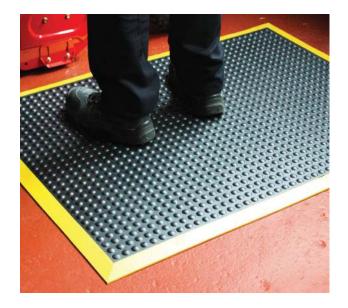

## **Ergotred**

Specialist Anti-fatigue

## **Features**

A versatile anti-fatigue loose lay mat providing superb worker comfort. Raised surface stimulates circulation on foot movement.

- Manufactured from heavy duty flexible rubber with bevelled yellow safety edges and suction cup backing.
- Domed surface texture designed to improve circulation and provide comfortable massaging effect.
- Suitable for heavy industrial use in dry areas.

## **Product Specification**

| Material:        | Rubber                   |              |
|------------------|--------------------------|--------------|
| Thickness:       | 15mm                     |              |
| Environment:     | Workstations / Dry Areas |              |
| Wear Resistance: | Heavy Duty               |              |
| Cleaning:        | Hose off                 |              |
|                  |                          |              |
|                  | Code                     | Sizes        |
| Mat:             | ER3648                   | 90cm x 120cm |
|                  |                          |              |