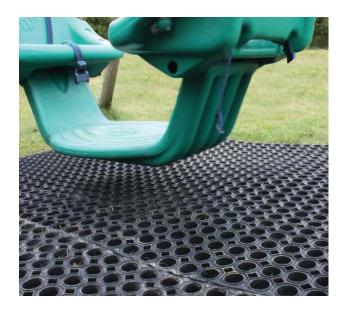

#### **Features**

Impact absorbing natural rubber matting for safe surfacing in playgrounds and other outdoor public areas

- Moulded anti-slip cellular structure allows grass to penetrate, establishing a firm bond to the ground and effectively hiding the matting.
- Enhanced ground drainage and erosion protection in areas of frequent foot traffic.
- Simple installation with no dangerous chemicals or adhesives.
- Proven alternative to wet-pour or rubber tile safety surfaces.
- Easy maintenance grass can be cut with a conventional mower once established.

# **Product Specification**

| Material:        | 100% Rubber                          |
|------------------|--------------------------------------|
| Thickness:       | 23mm                                 |
| Environment:     | Playgrounds and outdoor public areas |
| Wear Resistance: | Heavy Duty                           |
|                  |                                      |
| Code             | Size                                 |
| GS1015           | 100cm x 150cm                        |
|                  |                                      |

### **Product Testing**

This mat type has been independently tested by an accredited laboratory to give the following results.

Critical Fall Height: 2.8m

Ignition: Best flammability safety category

■ Tested in accordance with BSEN 1177-1998