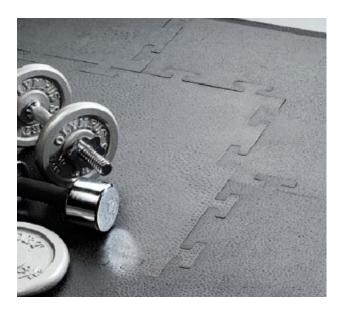

## **Features**

Loose-lay interlocking floor tiles for noise and shock absorption in gymnasiums and weight training areas.

- Made from 100% rubber with bevelled edges and textured surface for safety.
- Modular format fits any area and can be easily relocated.
- Reduces the risk of impact related injuries.
- Suitable for most sports facilities, including ice arenas.

Example mat shown above covers area 180cm x 180cm using Gym mats, corners and edges. Bevelled edge component moulded with corner section which can be simply removed with a sharp knife when not required.