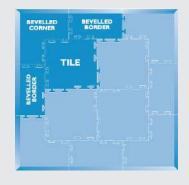

## **Product Specification**

| Material:        | 100% rubber                                        |             |
|------------------|----------------------------------------------------|-------------|
| Thickness:       | 10mm                                               |             |
| Environment:     | Sports facilities, shock absorption and Protection |             |
| Wear Resistance: | Heavy Duty                                         |             |
| Cleaning:        | Easy to clean                                      |             |
|                  |                                                    |             |
|                  | Code                                               | Size        |
| Tile:            | GM2424                                             | 60cm x 60cm |
| Corner:          | GM1212                                             | 30cm x 30cm |
| Border:          | GM1224                                             | 30cm x 60cm |
|                  |                                                    |             |

Example mat shown above covers area 180cm x 180cm using Gym mats, corners and edges. Bevelled edge component moulded with corner section which can be simply removed with a sharp knife when not required.