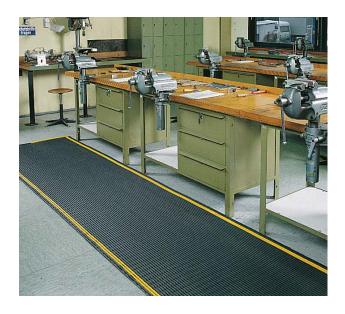

## Interflex Hazard

Roll-out Duckboard

## **Features**

Hard-wearing black PVC matting with high visibility yellow strips down each side for workplace safety.

- Suitable for medium duty industrial use.
- Oil, grease and chemical resistant.
- Connector clips available for side or end joining.
- Available as rolls or as cut lengths