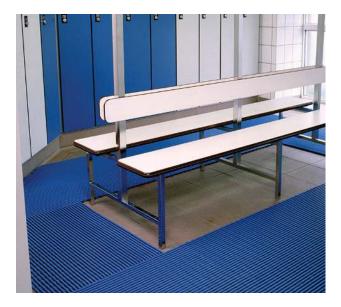

## **Interflex Splash**

Roll-out Anti-slip Duckboard-Modular

## **Features**

Strong PVC duck-board matting for hygiene, comfort and safety in wet areas.

- Provides drainage in all directions elimination puddles.
- Resistant to bacterial and fungal growth
- Suitable for indoor and outdoor use
- Connector clips for side or end joining