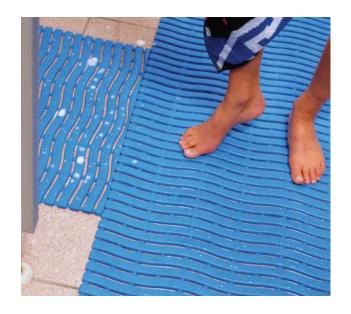

## Kumfi Step

Roll-out Anti-slip Duckboard,

## **Features**

Free draining matting for bare foot comfort and safety in wet areas. Creates a healthier and safer environment poolside.

- Anti-bacterial treated plastic prevents growth of fungi and bacteria.
- Ideal for swimming pool surrounds and locker
- Roll-up to hose down duck-board and surrounding
- Light duty UV resistant antibacterial polyethylene wave matting.

## **Product Specification**

| Material:        | Soft Polyethylene                 |                                            |
|------------------|-----------------------------------|--------------------------------------------|
| Thickness:       | 9mm                               |                                            |
| Environment:     | Wet areas, swimming pools, saunas |                                            |
| Wear Resistance: | Medium Duty                       |                                            |
| Cleaning:        | Jet wash, mild detergent          |                                            |
|                  |                                   |                                            |
| Code             | Size                              |                                            |
| KM250            | 60cm x 15m                        |                                            |
| KM2436           | 60cm x 90cm                       |                                            |
| KMC              | Connectors                        | (Pack of 40 sufficient to join 15m length) |
| Cut lengths      |                                   |                                            |
| KM24             | 60cm wide                         |                                            |
|                  |                                   |                                            |