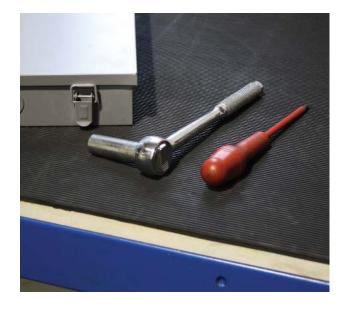

## **Features**

Low cost surface covering, suitable for industrial flooring, aisles, work benches and vehicle interiors.

- 100% rubber with fine ribbed surface for sure footing and easy cleaning.
- Available in rolls and cut lengths.
- Available in two thicknesses 3mm and 6mm.
  3mm thickness not rated for wear resistance, anti-slip or anti-fatigue.