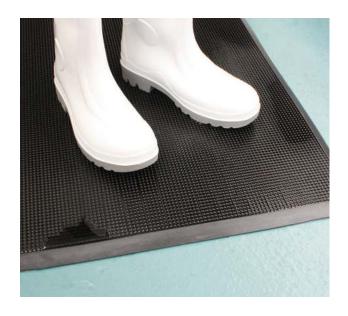

## Sanibrush

Medium Duty Anti-fatigue

## **Features**

Food area hygiene, Ideal for use at entrances to food processing areas.

- Ramped edges retain applied disinfectant solution.
- Raised nibs compress under foot traffic, bringing footwear into contact with disinfectant and providing automatic scrubbing action.