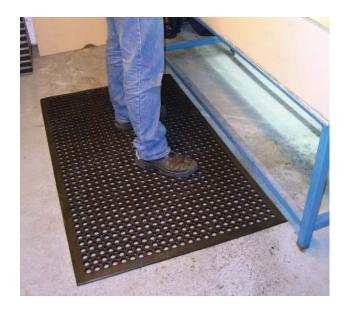

## **Features**

Multi-purpose tough rubber duckboard type mat with safety anti-slip surface reduces the risk of slipping on wet, oily or greasy floors. Bevels on all sides trip resistant and easy trolley/wheel access. Excellent drainage, and swarf management.

- Honeycomb design allows liquids to disperse quickly, leaving surface clear.
- Lightweight for easy handling when cleaning.

Available in two finishes;

- Standard Black, suitable for heavy duty industrial use in wet or dry areas.
- Red or Blue, 75% nitrile grease resistant rubber suitable for use in food service applications.